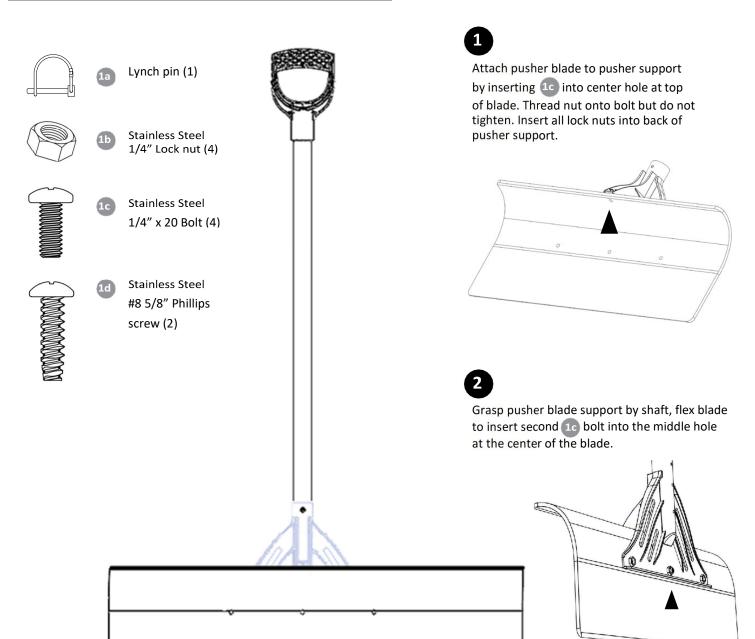

## **ASSEMBLY INSTRUCTIONS**

# **HARDWARE**

# **ASSEMBLY**

# **ASSEMBLY INSTRUCTIONS**

# **ASSEMBLY**

Insert left and right side 1c bolts through the remaining blade holes.

Tighten all bolts, use needle nose pliers to tighten nut from step 1.

5

Open 1a lynch pin and insert through hole at top of pusher support. Insert pin from the back of the support moving towards the front (this is designed to be sung).