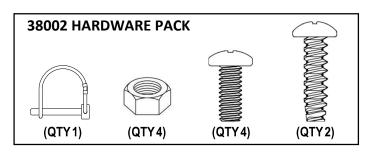

# **HARDWARE**

# **ASSEMBLY**

Insert left and right side 1c bolts through the remaining blade holes.

Tighten all bolts, use needle nose pliers to tighten nut from step 1.

5

Open 1a lynch pin and insert through hole at top of pusher support. Insert pin from the back of the support moving towards the front (this is designed to be sung).

Install remaining two screws 1d into lower two holes of pusher support.