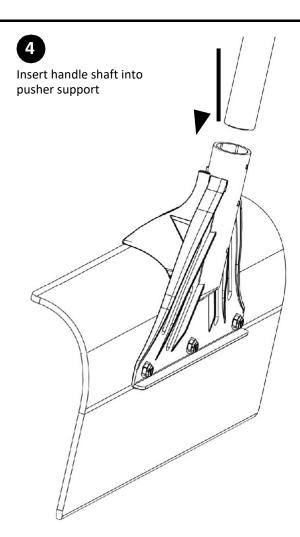

## **ASSEMBLY INSTRUCTIONS**

# **HARDWARE**

# **ASSEMBLY**



# **ASSEMBLY INSTRUCTIONS**

# **ASSEMBLY**



Insert left and right side 1c bolts through the remaining blade holes.

Tighten all bolts, use needle nose pliers to tighten nut from step 1.





5

Open 1a lynch pin and insert through hole at top of pusher support. Insert pin from the back of the support moving towards the front (this is designed to be sung).



Install remaining two screws 1d into lower two holes of pusher support.

## **ASSEMBLY INSTRUCTIONS**

# **PARTS LIST**











## **HOW TO ORDER PARTS**

Call or Email: TURF DEPOT 800-305-9255 or earthway@turfdepot.com

#### **CUSTOMER SERVICE**

SUPPORT@EARTHWAY.COM | www.EARTHWAY.com | 1009 Maple Street, Bristol, IN 46507



#### **ASSEMBLY INSTRUCTIONS**

#### ONE YEAR WARRANTY

#### **Limited Warranty**

EarthWay Products, Inc. provides this limited warranty that this product is free of defects in original workmanship and materials for a period of one year to the end user with the original purchase receipt. If a