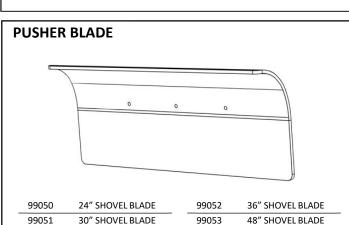

## **ASSEMBLY INSTRUCTIONS**

# **HARDWARE**

# **ASSEMBLY**



# **ASSEMBLY INSTRUCTIONS**

# **ASSEMBLY**



Insert left and right side 1c bolts through the remaining blade holes.

Tighten all bolts, use needle nose pliers to tighten nut from step 1.





5

Open 1a lynch pin and insert through hole at top of pusher support. Insert pin from the back of the support moving towards the front (this is designed to be sung).



Install remaining two screws 1d into lower two holes of pusher support.

## **ASSEMBLY INSTRUCTIONS**

# **PARTS LIST**











## **HOW TO ORDER PARTS**

Call or Email: TURF DEPOT 800-305-9255 or earthway@turfdepot.com

#### **CUSTOMER SERVICE**

SUPPORT@EARTHWAY.COM | www.EARTHWAY.com | 1009 Maple Street, Bristol, IN 46507



#### **ASSEMBLY INSTRUCTIONS**

#### ONE YEAR WARRANTY

#### **Limited Warranty**

EarthWay Products, Inc. provides this limited warranty that this product is free of defects in original workmanship and materials for a period of one year to the end user with the original purchase receipt. If a manufacturing non-conformance is found, EarthWay Products, Inc. at its discretion will repair or replace the part(s)/product at no charge provided the failure is not the result of incorrect installation, mishandling, misuse, tampering, improper storage, or normal wear and tear as determined by