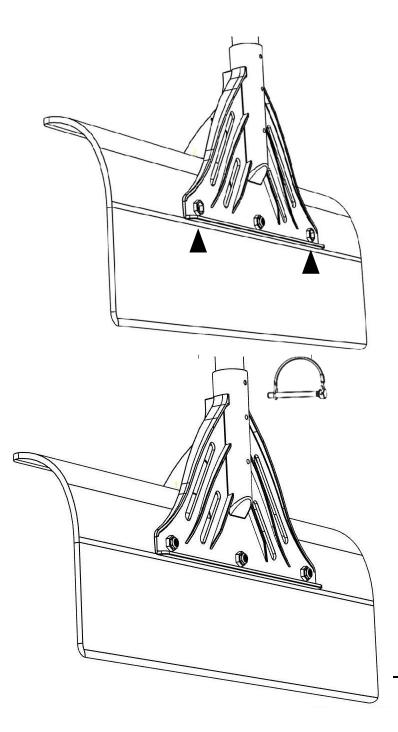

# **ASSEMBLY**

Insert left and right side 1c bolts through the remaining blade holes.

Tighten all bolts, use needle nose pliers to tighten nut from step 1.

5

Open 1a lynch pin and insert through hole at top of pusher support. Insert pin from the back of the support moving towards the front (this is designed to be sung).