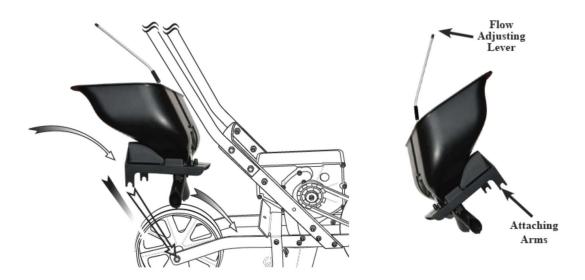

# 1600 Side-Dress Fertilizer Attachment

Optional Accessory: Can be used with row marker in place.

#### ATTACHING:

Slide the 1600 behind the handle and in front of the rear wheel, between the frame and lock the Attaching Arms over the rear wheel mounting bolt & nut.

#### **OPERATING INSTRUCTIONS:**

Calibrated slide plate allows precise flow rates of all granulated fertilizers. Fertilizer can be applied on both sides of the planting furrow. Four position positive action On/Off handle helps eliminate waste. Made from durable weather resistant materials for years of dependable use.