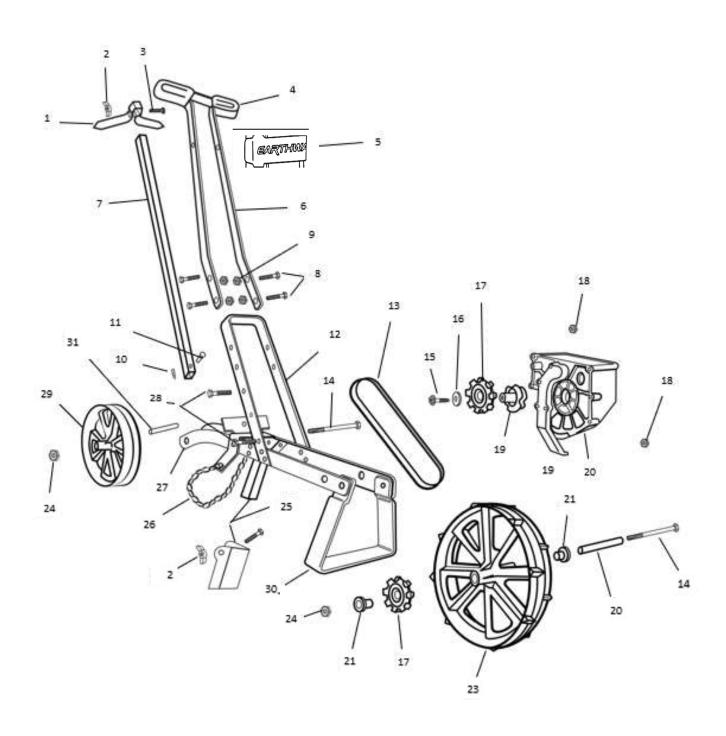

### **REAR WHEEL**

- Step 1: Lower kick stand at front to hold planter upright.
- Step 2: Remove nut, bolt, and AXLE (Key# 24, 14, and 31) from FRAME.
- Step 3: Place REAR WHEEL (Key# 29) between FRAME (Key#27) and insert AXLE (Key# 31).
- Step 4: Reinstall bolt and nut (Key# 14 and 24) then tighten.

#### **HANDLE**

- Step 1: Remove nuts and bolts from plastic bag. (These are special lock nuts. A wrench will be required to remove and install them).
- Step 2: Take HANDLE (Key# 6) and place ends over the top of the FRAME (Key# 12) making sure to match up all holes.
- Step 3: Place the (4)  $\frac{1}{4}$ -20 x  $\frac{3}{4}$  inch screws (Key# 8) through the holes in the HANDLE and FRAME. Secure bolts with (4)  $\frac{1}{4}$ -20 locknuts (Key# 9) and tighten.
- Step 4: Lastly take the ROW MARKER STRAP (Key# 5) and place it near the top of the handle and secure tightly.

#### **ROW MARKER**

- Step 1: Place ROW MARKER SHAFT (Key# 7) in front of the ROW MARKER BRACKET (pictured below) and line up the holes.
- Step 2: Insert clevis pin (Key# 11) through ROW MARKER SHAFT and ROW MARKER BRACKET then secure by inserting bow tie pin clip (Key# 10) through end of clevis pin.
- Step 3: When not in use, secure the ROW MARKER SHAFT with the ROW MARKER STRAP at the top of the handle to hold in place.

Handle Assembly

Row Marker Assembly

# **HOW TO ORDER PARTS**

Call or Email: TURF DEPOT 800-305-9255 or <a href="mailto:earthway@turfdepot.com">earthway@turfdepot.com</a>

|          |       | Precision Garden Seeder Parts List   |  |  |
|----------|-------|--------------------------------------|--|--|
| KEY      | PART# | DESCRIPTION                          |  |  |
| 1-       | 41228 | ROW MARKER                           |  |  |
| 2-       | 32107 | WING NUT                             |  |  |
| 3-       | 37100 | 1/4-20 X 1" CARRIAGE BOLT            |  |  |
| 4        | 19110 | SEEDER HAND GRIP                     |  |  |
| 5        | 70223 | ROW MARKER STRAP – VELCRO            |  |  |
| 6        | 60011 | HANDLE ASSEMBLY                      |  |  |
| 7-       | 22606 | ROW MARKER SHAFT                     |  |  |
| 8        | 31101 | 1/4-20 X 3/4" HHCS SCREW             |  |  |
| 9        | 32103 | 1/4-20 LOCKNUT                       |  |  |
| 10-      | 36102 | BOW TIE CLIP                         |  |  |
| 11-      | 12133 | CLEVIS PIN                           |  |  |
| 12       | 41240 | UPPER FRAME                          |  |  |
| 13       | 19109 | SEEDER BELT                          |  |  |
| 14       | 31102 | 5/16-18 X 4 1/4" HHCS SCREW          |  |  |
| 15*      | 31148 | 10 X 1" TYPE A PHPS SCREW            |  |  |
| 16*      | 43024 | HUB WASHER                           |  |  |
| 17*      | 12131 | PULLEY                               |  |  |
| 18       | 32100 | 1/4-20 HEX NUT                       |  |  |
| 19       | 60017 | HOPPER ASSEMBLY                      |  |  |
| 20#      | 23500 | FRONT AXLE                           |  |  |
| 21#      | 12132 | BEARING                              |  |  |
| 23#      | 12102 | FRONT WHEEL ASSEMBLY                 |  |  |
| 24       | 32102 | 5/16-18 HEX NUT                      |  |  |
| 25       | 60016 | GROUND OPENER AND SEED CHUTE         |  |  |
| 26       | 70104 | #6 SING JACK CHAIN                   |  |  |
| 27       | 41241 | LOWER FRAME                          |  |  |
| 28       | 31100 | 1/4-20 X 1 1/2" HHCS FULL THRD SCREW |  |  |
| 29       | 12101 | REAR WHEEL                           |  |  |
| 30       | 41222 | KICKSTAND                            |  |  |
| 31       | 23500 | BACK AXLE                            |  |  |
| OPTIONAL | 60010 | OPTIONAL 6 QTY SEED PLATE KIT        |  |  |
| OPTIONAL | 1600  | FERT-A-PLY ATTACHMENT                |  |  |

| ITEMS MARKED WITH SPECIAL CHARACTERS BELONG IN AN ASSEBLY |       |                      |  |  |  |
|-----------------------------------------------------------|-------|----------------------|--|--|--|
| SPECIAL CHARACTER                                         | PART# | DESCRIPTION          |  |  |  |
| -                                                         | 60012 | ROW MARKER ASSEMBLY  |  |  |  |
| *                                                         | 60017 | HOPPER ASSEMBLY      |  |  |  |
| #                                                         | 12102 | FRONT WHEEL ASSEMBLY |  |  |  |