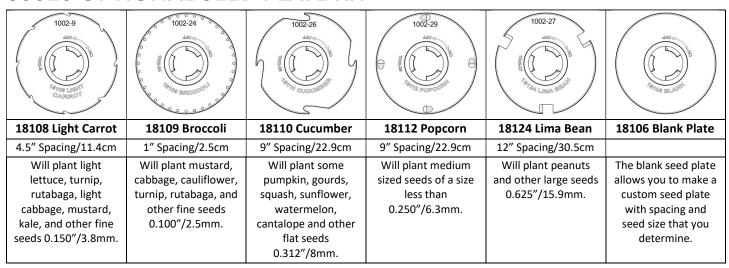

## **SEED PLATE GUIDE**

This is a list of all the seed plates currently produced for the 1001-B Precision Garden Seeder.

#### Information:

The Precision Garden Seeder chassis travels 36"/91.4cm for every revolution of the seed plate. Custom seed spacings can be achieved by utilizing the blank seed plate (60010 kit) to fit other planting spacing and seed sizes. Smaller seeds will stick together due to humid conditions. Dip the plate in soapy water and let dry or utilize a 3rd party seed powder (Seed SLIK - slipplate.com) to prevent your seeds from sticking together.

## **60010 OPTIONAL SEED PLATE KIT**