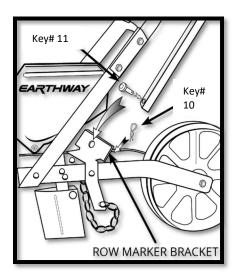

#### **ROW MARKER**

- Step 1: Place ROW MARKER SHAFT (Key# 7) in front of the ROW MARKER BRACKET (pictured below) and line up the holes.
- Step 2: Insert clevis pin (Key# 11) through ROW MARKER SHAFT and ROW MARKER BRACKET then secure by inserting bow tie pin clip (Key# 10) through end of clevis pin.
- Step 3: When not in use, secure the ROW MARKER SHAFT with the ROW MARKER STRAP at the top of the handle to hold in place.

Handle Assembly

Row Marker Assembly