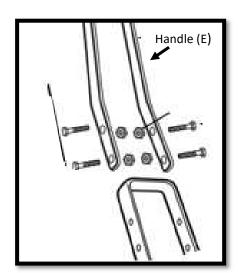

#### **HANDLE**

- Step 1: Remove nuts and bolts from plastic bag. (These are special lock nuts. A wrench will be required to remove and install them).
- Step 2: Take HANDLE (Key# 6) and place ends over the top of the FRAME (Key# 12) making sure to match up all holes.
- Step 3: Place the (4)  $\frac{1}{4}$ -20 x  $\frac{3}{4}$  inch screws (Key# 8) through the holes in the HANDLE and FRAME. Secure bolts with (4)  $\frac{1}{4}$ -20 locknuts (Key# 9) and tighten.
- Step 4: Lastly take the ROW MARKER STRAP (Key# 5) and place it near the top of the handle and secure tightly.

Handle Assembly

Row Marker Assembly